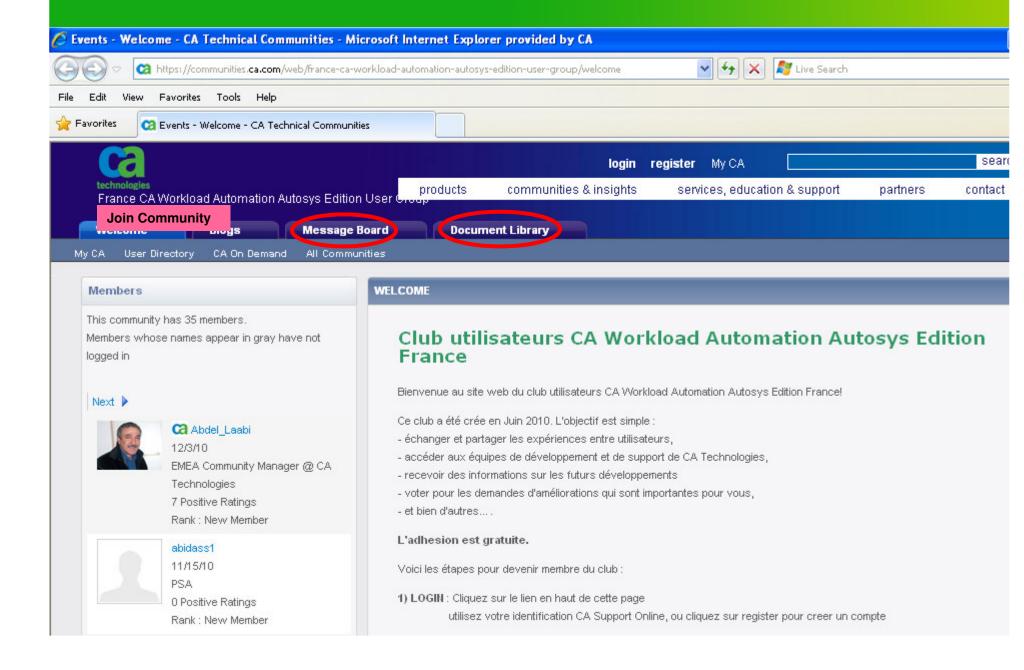

#### User Group web site — New CA Technologies Portal

#### **Message Board (online forum)**