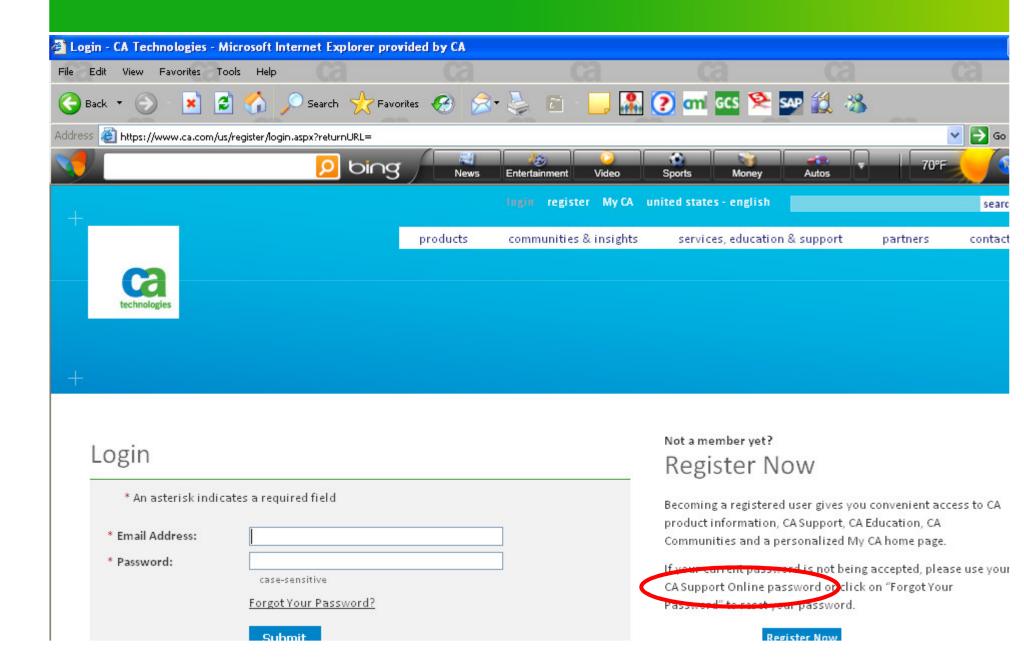

### **CA Online Experience**

**Community Portal demo** 

**Abdel Laabi Manager User Communities - EMEA** 



#### Major enhancements in the New Environment (ca.com)

- Single Sign On
- Personal page (My CA) & professional social networking

- Message boards (forums) at Regional User Group level
- Localization Multi Languages support



#### www.ca.com - Single Sign On



## **New Communities directory:** www.ca.com/communities



#### Sign In



#### **Update your profile**



# → Profile and Contact Information CA Support CA Education Email Newsletters

#### My Profile

Keep your profile up-to-date to maximize your CA online experience and ensure that you have access to the latest information and resources.





- Summary of your profile
- Social networking with colleagues (Friends)
- Activities going on in your communities, and by your colleagues (friends)



#### My CA:

- Support Resources Portlet
- My Communities Portlet



#### User Group web site — New CA Technologies Portal



#### **Message Board (online forum)**

#### **Actions** → Subscribe to notifications by email



#### To Learn more

#### My CA

Watch the short videos available in Training & Insight portlet

#### ca.com/communities

Watch the video "Virtual tour