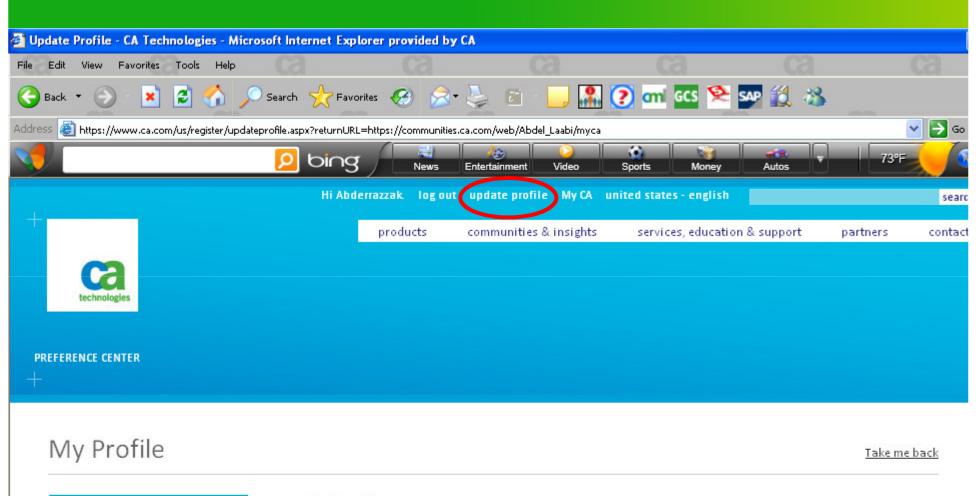

#### **Update your profile**

#### My Profile

Keep your profile up-to-date to maximize your CA online experience and ensure that you have access to the latest information and resources.

- Summary of your profile
- Social networking with colleagues (Friends)
- Activities going on in your communities, and by your colleagues (friends)