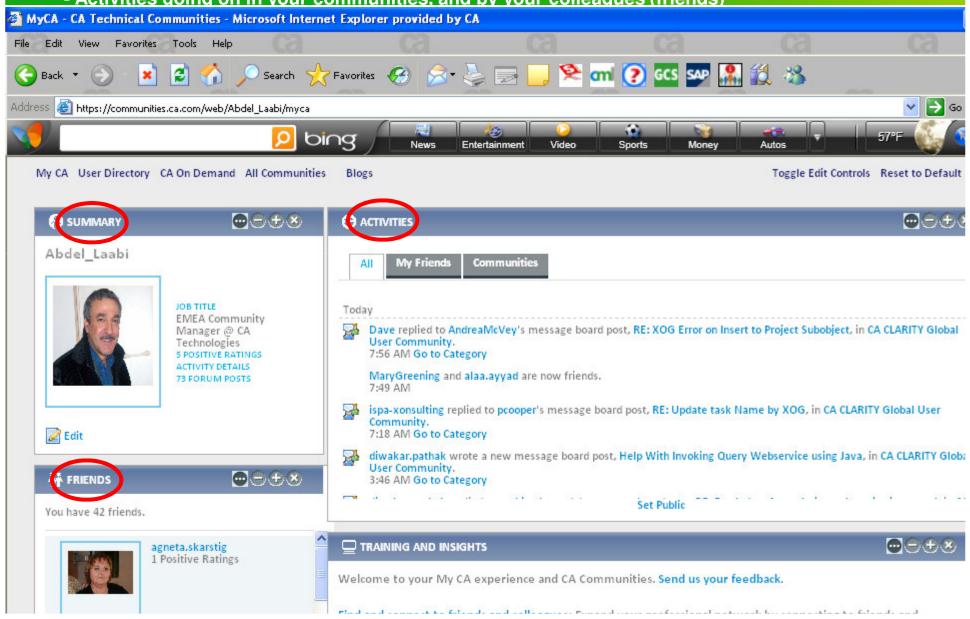

#### My Profile

Keep your profile up-to-date to maximize your CA online experience and ensure that you have access to the latest information and resources.

- Summary of your profile
- Social networking with colleagues (Friends)
- Activities going on in your communities, and by your colleagues (friends)

#### My CA:

- Support Resources Portlet
- My Communities Portlet