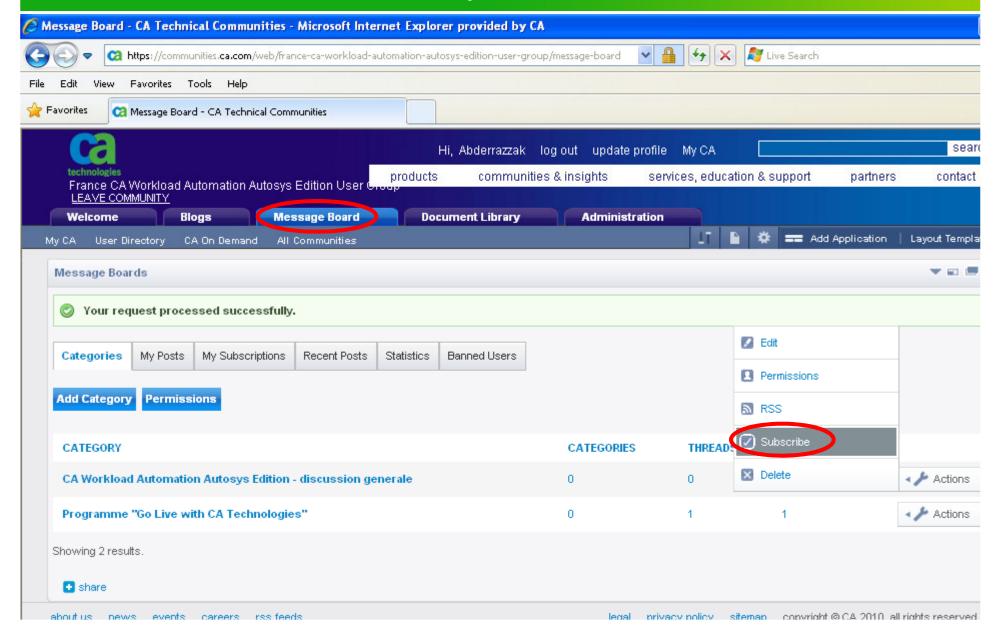

#### **Message Board (online forum)**

#### **Actions** → Subscribe to notifications by email