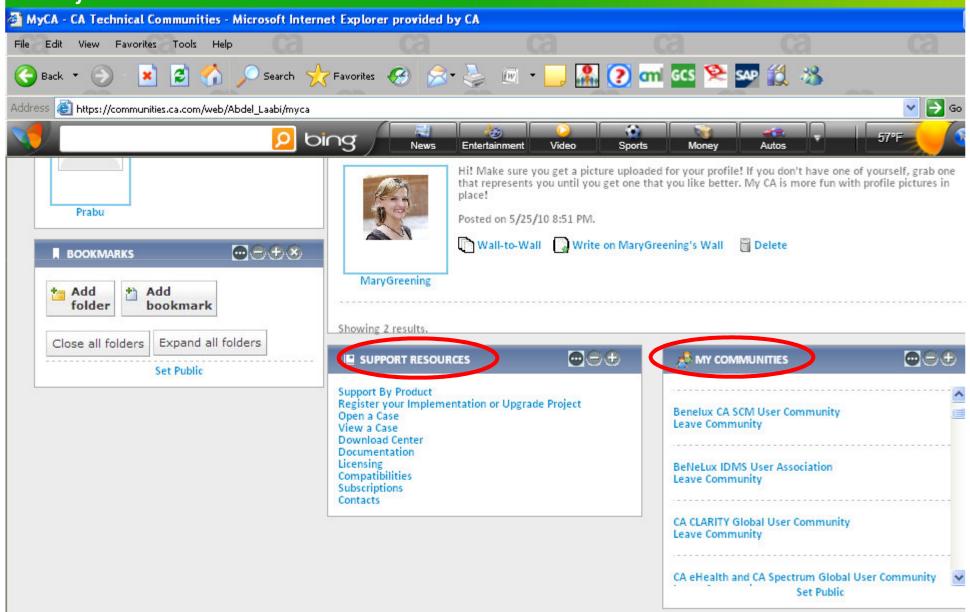

ew Environment (ca.com)

- Single Sign On
- Personal page (My CA) & professional social networking

- Message boards (forums) at Regional User Group level
- Localization Multi Languages support



#### www.ca.com - Single Sign On



## **New Communities directory:** www.ca.com/communities



#### Sign In



#### **Update your profile**



# → Profile and Contact Information CA Support CA Education Email Newsletters

#### My Profile

Keep your profile up-to-date to maximize your CA online experience and ensure that you have access to the latest information and resources.





- Summary of your profile
- Social networking with colleagues (Friends)
- Activities going on in your communities, and by your colleagues (friends)



#### My CA:

- Support Resources Portlet
- My Communities Portlet



#### User Group web site — New CA Technologies Portal



#### **Message Board (online forum)**

#### **Actions** → Subscribe to notifications by email



#### To Learn more

#### My CA

Watch the short videos available in Training & Insight portlet

#### ca.com/communities

Watch the video "Virtual tour of User Communities"

#### ca-online Feedback Community site

https://communities.ca.com/web/ca-online-feedback-community/welcome

- Watch the webcast "demo of the new community portal"
- ➤ Join the community & participate to the online forum to provide feedback, make suggestions, ask questions, report issues, ...