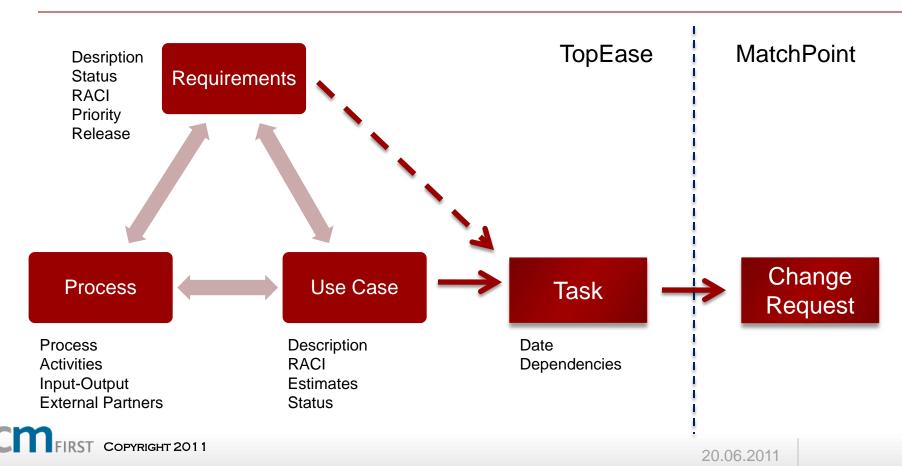

# Project RIS2

- Customer: Department of Justice and Inner Affaires, Zurich
- Application: RIS2 (Case Management System)
  - Criminal Investigation
  - Prison Management
  - Municipal Office Management
- Users: 1300 users in multiple locations
- Team: Projectteam with 10 Plex developers
- Duration: Total of 4 years
  - Multiple installation dates for different offices



## Challenge

## Challenges Project RIS2

- Replacing existing application
  - Improved GUI
  - Better business process support
  - Maintainability
  - New Modules, New requirements
- Requirements not specified in details
- Short time frame
- Parallel applications with real-time synchronized data

## **Methodology and Tooling**



Time recordings

Progress monitoring/tracking



Function decomposition

## TopEase xBench



## **MatchPoint**



## Dashboard in TopEase xBench



## **Summarization**

#### **TopEase**

Process Modelling

Requirement Management

**Planing** 

Risk-Management

Project Status Reports

#### **MatchPoint**

Tracking/Monitoring
Time Reporting
Deployment

#### **CA Plex**

Database Modelling Functionality Development





christoph.heinrich@cmfirstgroup.com

Tel. +41 41 501 05 08

# Thank You for your Attention

Best Practice for Software Change Management

Christoph Heinrich CM First Group