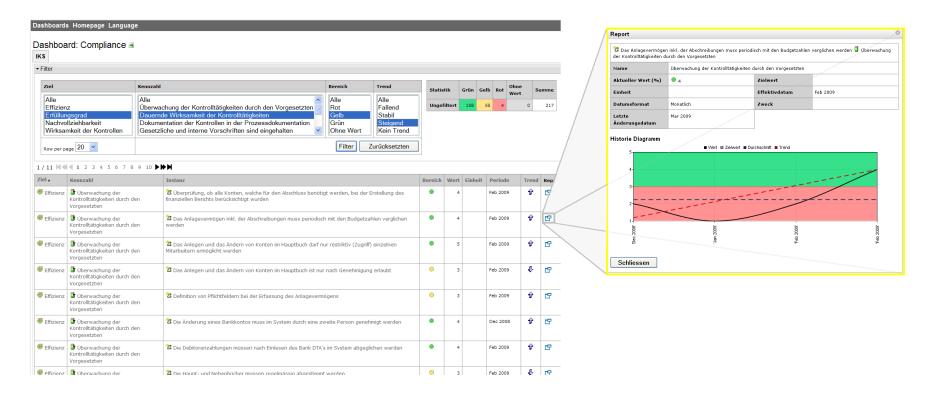

nner Affaires, Zurich
- Application: RIS2 (Case Management System)
  - Criminal Investigation
  - Prison Management
  - Municipal Office Management
- Users: 1300 users in multiple locations
- Team: Projectteam with 10 Plex developers
- Duration: Total of 4 years
  - Multiple installation dates for different offices



## Challenge

## Challenges Project RIS2

- Replacing existing application
  - Improved GUI
  - Better business process support
  - Maintainability
  - New Modules, New requirements
- Requirements not specified in details
- Short time frame
- Parallel applications with real-time synchronized data

## **Methodology and Tooling**



Time recordings

Progress monitoring/tracking



Function decomposition

## TopEase xBench



## **MatchPoint**



## Dashboard in TopEase xBench



## **Summarization**

#### **TopEase**

Process Modelling

Requirement Management

**Planing** 

Risk-Management

Project Status Reports

#### **MatchPoint**

Tracking/Monitoring
Time Reporting
Deployment

#### **CA Plex**

Database Modelling Functionality Development





christoph.heinrich@cmfirstgroup.com

Tel. +41 41 501 05 08

# Thank You for your Attention

Best Practice for Software Change Management

Christoph Heinrich CM First Group