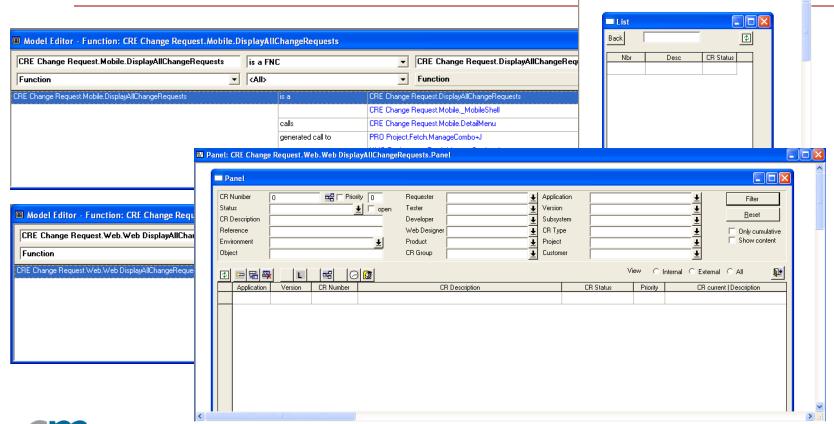

xtended Java and C# Support for Model Import

## **Java Support**



COPYRIGHT 2011



### Subversion Integration

## **Subversion Integration**

- Import objects from Subversion server
  - Integrate development environments under subversion control -> web development



Objects that have been committed within a specified period by this user



#### **MatchPoint Mobile**



## **MatchPoint i+ Overview**



## MatchPoint WebClient

#### Change Request Information



## **MatchPoint Mobile**

#### Change Request Information





## **CA Plex**

#### Presentation

Web Services ASP .NET WPF clients



Servers



IBM System i™ RPGIV



**Databases** 



IBM. DB2



Java







ODBC DDL

DDS



**Microsoft** SQL Server



JDBC DDL







## Simply by inheritance



Only change the prosentation







#### Demo



Best Practice in Software Change Management

## **Project Types**

### New Development Projects

- New application
- New Module for existing application

#### Maintenance

- Permanent maintenance on productive application
  - Fixes and new requirements
- Temporary developments
  - Fixes and new requirements
  - No permanent team
- Modernization



## **Project Example**

## Project RIS2

- Customer: Department of Justice and Inner Affaires, Zurich
- Application: RIS2 (Case Management System)
  - Criminal Investigation
  - Prison Management
  - Municipal Office Management
- Users: 1300 users in multiple locations
- Team: Projectteam with 10 Plex developers
- Duration: Total of 4 years
  - Multiple installation dates for different offices



## Challenge

## Challenges Pro