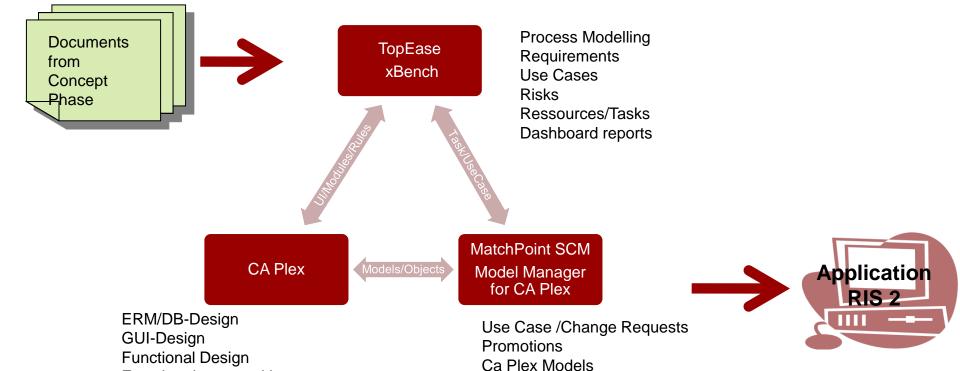

### **MatchPoint – CA Plex Integration**

MatchPoint Add-Ins for CA Plex provide SCM-Features for the CA Plex Model Environment

- Check out objects
- Update History
- Deployment History
- System i X-Reference