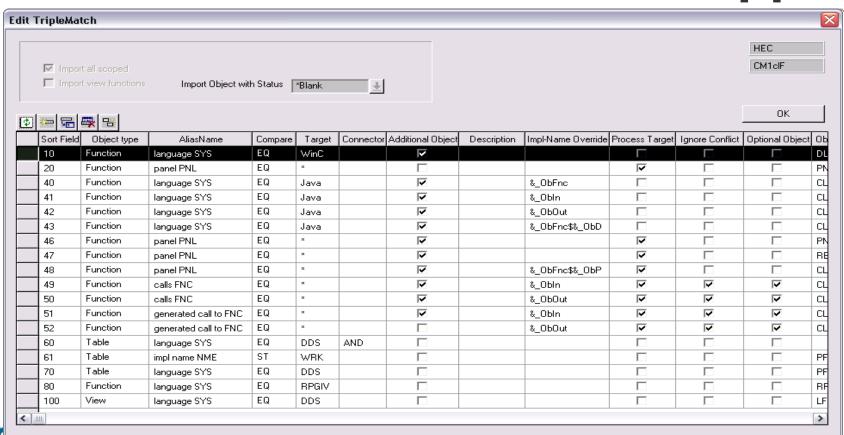

DMLUMEOT / UML Environment Location Fetzl

Extended Java and C# Support for Model Import