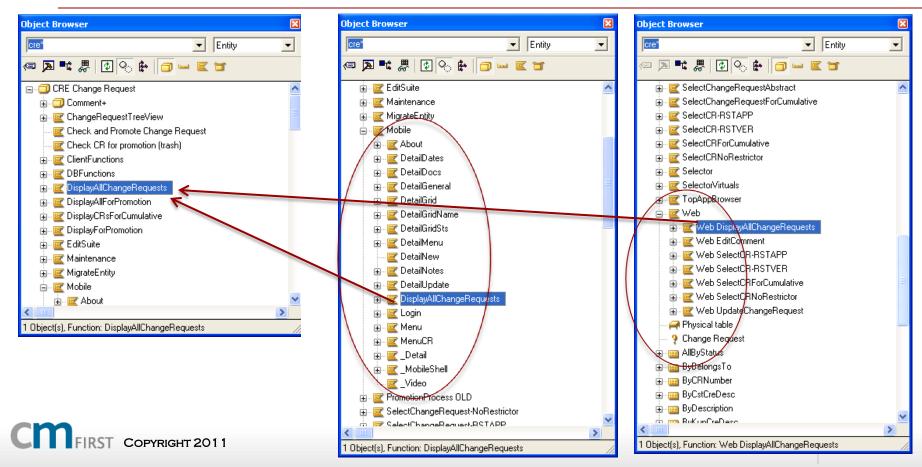

### **MatchPoint – CA Plex Integration**

MatchPoint Add-Ins for CA Plex provide SCM-Features for the CA Plex Model Environment

- Check out objects
- Update History
- Deployment History
- System i X-Reference