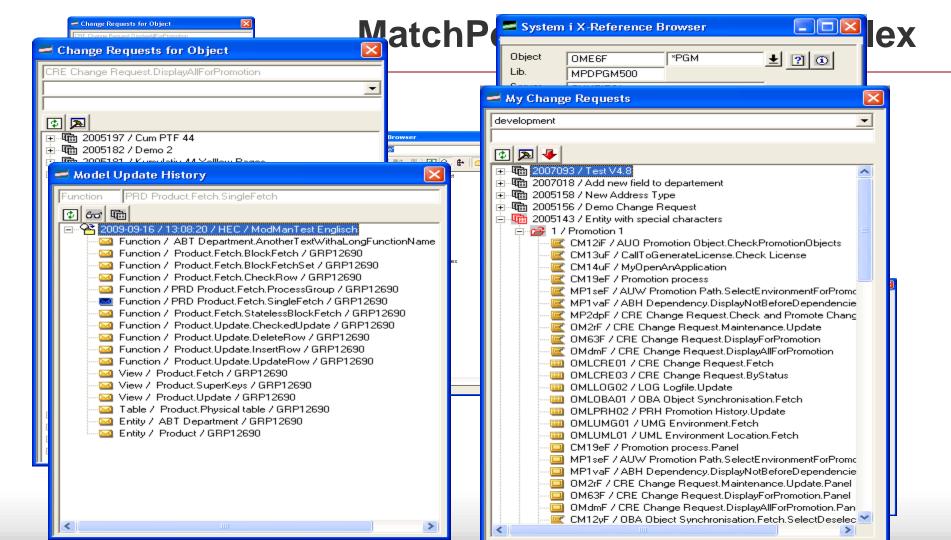

### **MatchPoint – CA Plex Integration**

MatchPoint Add-Ins for CA Plex provide SCM-Features for the CA Plex Model Environment

- Check out objects
- Update History
- Deployment History
- System i X-Reference

DMLUMEOT / UML Environment Location Fetzl

Extended Java and C# Support for Model Import