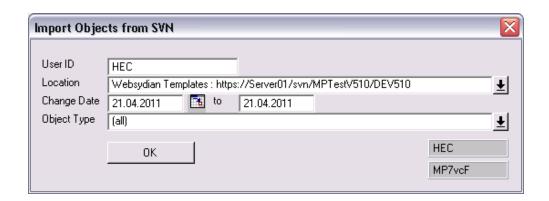

## **Subversion Integration**

- Import objects from Subversion server
  - Integrate development environments under subversion control -> web development

Objects that have been committed within a specified period by this user