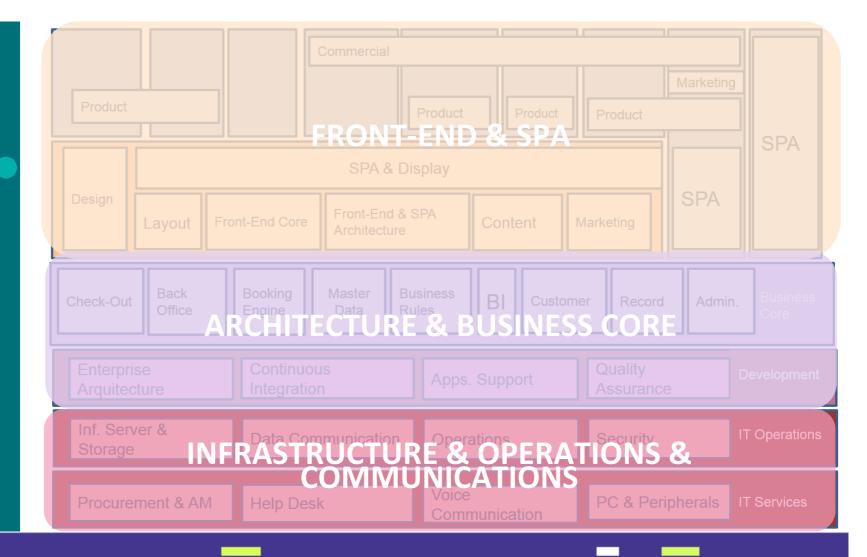

# TRANSFORMATION PROPOSAL

Simplified IT Business Model

S U P P L I E R S

CUSTOMERS

### Transform IT Architecture

27

#### **MODEL TRANSFORMATION**

- From monolithic applications to microservices
- From syncronizations to unique data
- From linked web pages to Single Page Application (SPA)
- From Static Content to Content Management System (CMS) and Digital Asset Management (DAM)

#### **TECHNOLOGY**

- SPA Angular4
- Microservices SpringBoot
- API Management CA API Management
- Monitoring with ELK (Elasticsearch, Logstash, Kibana) + Grafana
- Infrastructure Redhat Openshift (Docker + Kubernetes)

- From on premise to cloud on Amazon Web Services (aws)
- From virtual servers to containers (docker) with autoscaling
- From software installation to create & deliver the applications with continuous deployment

#### **MODELS APPLIED:**

- PaaS (Platform as a service): Red Hat Openshift Container Platform
- laaS (Infrastructure as a service): AWS
- SaaS (Software as a service): AWS