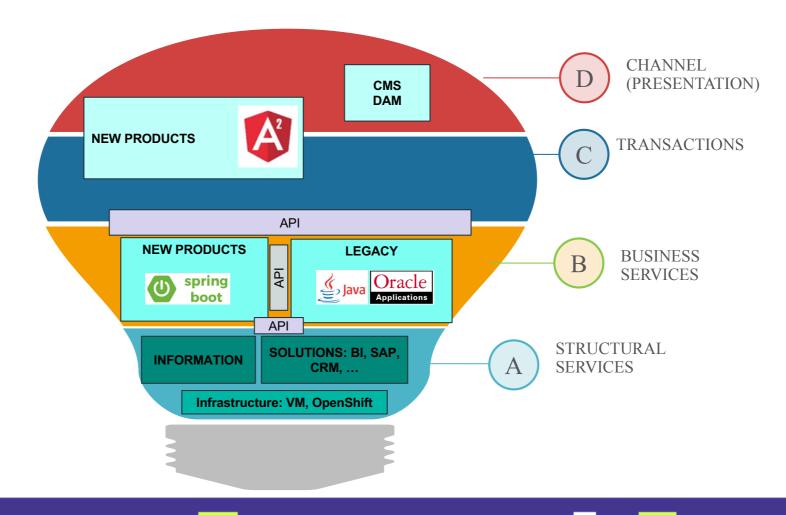

# TRANSFORMATION PROPOSAL

Simplified IT Business Model

S U P P L I E R S

CUSTOMERS

### Transform IT Architecture

27

#### **MODEL TRANSFORMATION**

- From monolithic applications to microservices
- From syncronizations to unique data
- From linked web pages to Single Page Application (SPA)
- From Static Content to Content Management System (CMS) and Digital Asset Management (DAM)

#### **TECHNOLOGY**

- SPA Angular4
- Microservices SpringBoot
- API Management CA API Management
- Monitoring with ELK (Elasticsearch, Logstash, Kibana) + Grafana
- Infrastructure Redhat Openshift (Docker + Kubernetes)

#### **MODELS APPLIED:**

- PaaS (Platform as a service): Red Hat Openshift Container Platform
- laaS (Infrastructure as a service): AWS
- SaaS (Software as a service): AWS