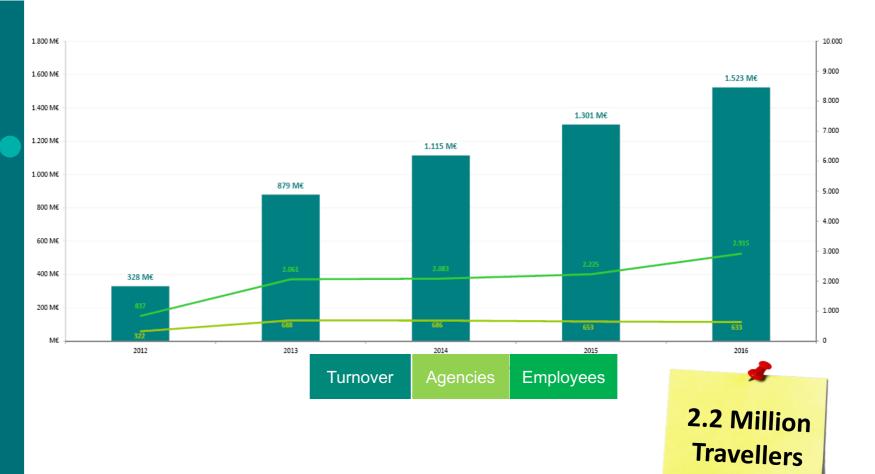

### 2016 GRUPO BARCELÓ

25,231 employees

2,816 Million Euros turnover

Net Sales: 1,975 Million Euros

**Net Worth: 125 Million Euros** 

**EBITDA: 332 Million Euros** 

- 85 years of experience
- Leaders in the Spanish market
- +230 hotels and +50.000 rooms in 21 countries
- +700 travel agencies in 4 continents