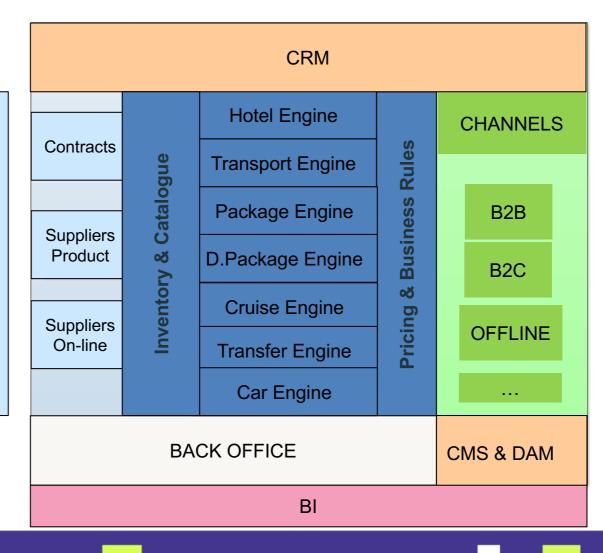

#### **TECHNICAL** drawbacks

- Monolithic applications with a lot of internal dependencies
- Separated applications
- Applications and duplicated logic
- Dispersed, unrelated and duplicated data
- Different appearance of every frontend
- Maintenance very complex and expensive
- Difficulty in localizing and tracking issues

#### **BUSINESS Drawbacks**

- Difficulty in business adaptation
- Long time-to-market
- Difficulty in applying common rules and policies
- The vision of the clients is partial and ununified
- Difficulty in customer tracking
- Complexity to understand the behavior in every channel

#### **MODEL TRANSFORMATION**

- From monolithic applications to microservices
- From syncronizations to unique data
- From linked web pages to Single Page Application (SPA)
- From Static Content to Content Management System (CMS) and Digital Asset Management (DAM)

#### **TECHNOLOGY**

- SPA Angular4
- Microservices SpringBoot
- API Management CA API Management
- Monitoring with ELK (Elasticsearch, Logstash, Kibana) + Grafana
- Infrastructure Redhat Openshift (Docker + Kubernetes)