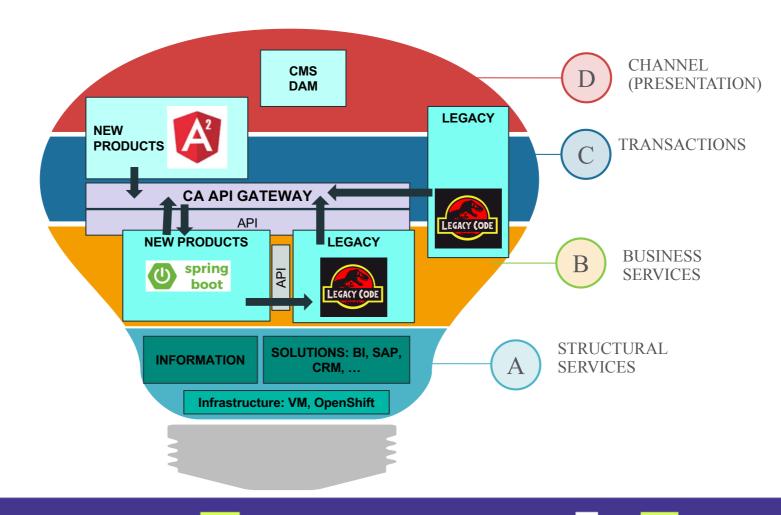

# TRANSFORMATION PROPOSAL

Simplified IT Business Model

S U P P L I E R S

CUSTOMERS

### Transform IT Architecture

27

#### **MODEL TRANSFORMATION**

- From monolithic applications to microservices
- From syncronizations to unique data
- From linked web pages to Single Page Application (SPA)
- From Static Content to Content Management System (CMS) and Digital Asset Management (DAM)

#### **TECHNOLOGY**

- SPA Angular4
- Microservices SpringBoot
- API Management CA API Management
- Monitoring with ELK (Elasticsearch, Logstash, Kibana) + Grafana
- Infrastructure Redhat Openshift (Docker + Kubernetes)

- From on premise to cloud on Amazon Web Services (aws)
- From virtual servers to containers (docker) with autoscaling
- From software installation to create & deliver the applications with continuous deployment

#### **MODELS APPLIED:**

- PaaS (Platform as a service): Red Hat Openshift Container Platform
- laaS (Infrastructure as a service): AWS
- SaaS (Software as a service): AWS