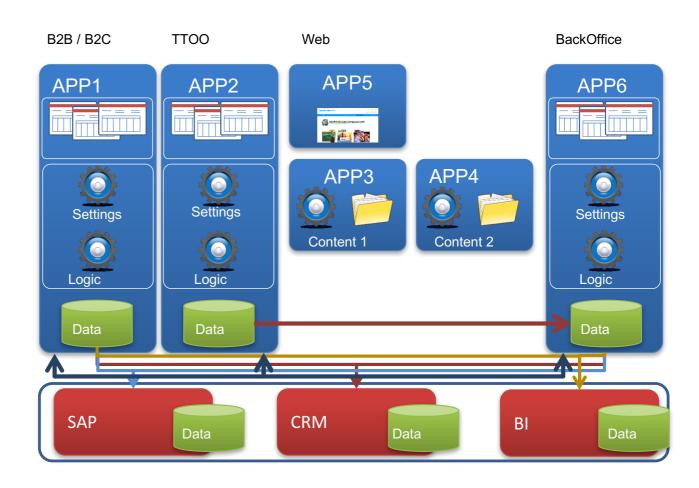

#### **Technology LIMITS the development of new business oportunities**

#### **TECHNICAL** drawbacks

- Monolithic applications with a lot of internal dependencies
- Separated applications
- Applications and duplicated logic
- Dispersed, unrelated and duplicated data
- Different appearance of every frontend
- Maintenance very complex and expensive
- Difficulty in localizing and tracking issues

#### **BUSINESS Drawbacks**

- Difficulty in business adaptation
- Long time-to-market
- Difficulty in applying common rules and policies
- The vision of the clients is partial and ununified
- Difficulty in customer tracking
- Complexity to understand the behavior in every channel