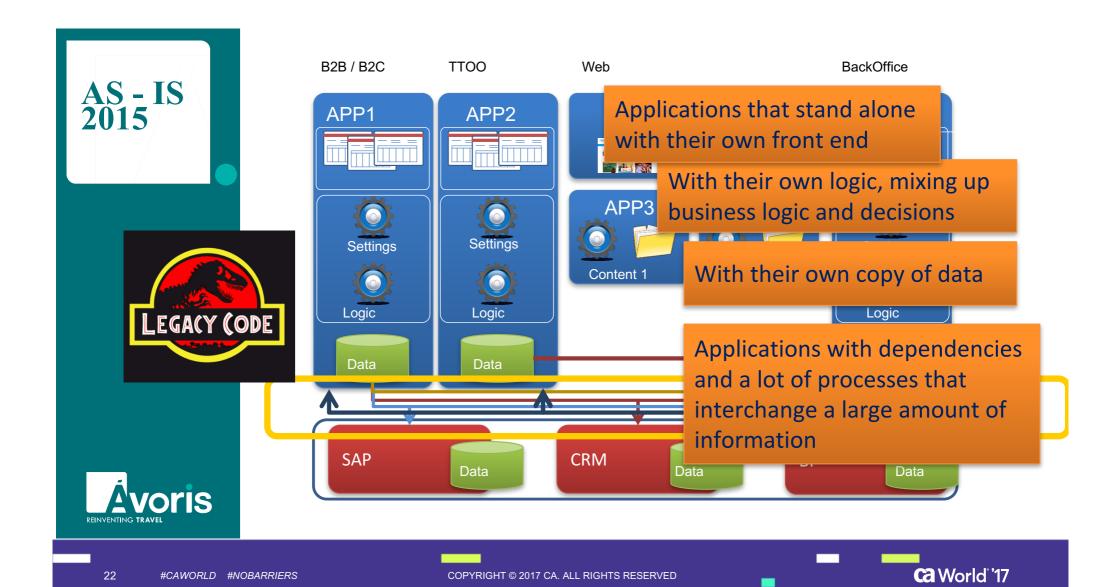

#### **TECHNICAL** drawbacks

- Monolithic applications with a lot of internal dependencies
- Separated applications
- Applications and duplicated logic
- Dispersed, unrelated and duplicated data
- Different appearance of every frontend
- Maintenance very complex and expensive
- Difficulty in localizing and tracking issues

#### **BUSINESS Drawbacks**

- Difficulty in business adaptation
- Long time-to-market
- Difficulty in applying common rules and policies
- The vision of the clients is partial and ununified
- Difficulty in customer tracking
- Complexity to understand the behavior in every channel