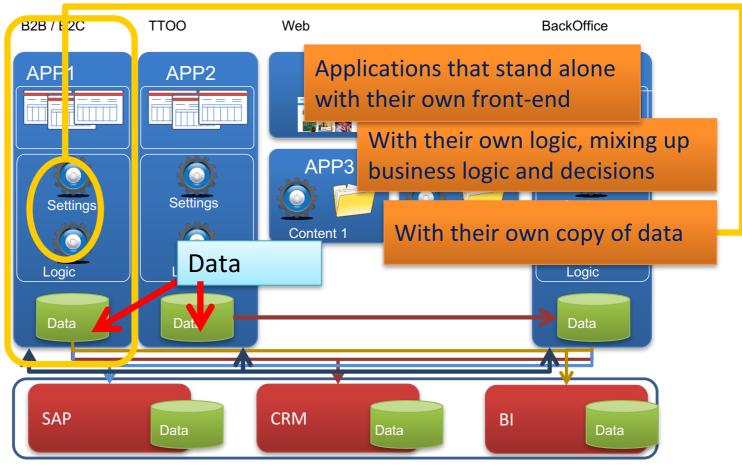

#### **TECHNICAL** drawbacks

- Monolithic applications with a lot of internal dependencies
- Separated applications
- Applications and duplicated logic
- Dispersed, unrelated and duplicated data
- Different appearance of every frontend
- Maintenance very complex and expensive
- Difficulty in localizing and tracking issues

#### **BUSINESS Drawbacks**

- Difficulty in business adaptation
- Long time-to-market
- Difficulty in applying common rules and policies
- The vision of the clients is partial and ununified
- Difficulty in customer tracking
- Complexity to understand the behavior in every channel