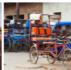

Hoy visitaremos tres lugares imprescindibles de la ciudad antigua, como son el Fuerte Rojo, la mezquita Jama Masjid y el Raj Ghat, el monumento memorial de Mahatma Gandhi. Después, un paseo en Rickshaw por la zona de Chandni Chowk, viendo sus tiendas, mercados y bazares. Tras almorzar en un restaurante local, visitaremos los lugares más emblemáticos de Nueva Delhi: el Qutub Minar, la Puerta de la India, el Palacio Presidencial, el Parlamento y el Templo de los Sikhs.