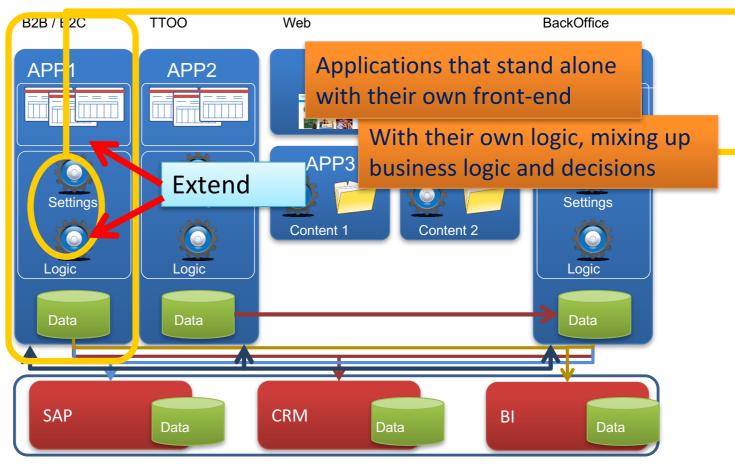

#### **Technology LIMITS the development of new business oportunities**

#### **TECHNICAL** drawbacks

- Monolithic applications with a lot of internal dependencies
- Separated applications
- Applications and duplicated logic
- Dispersed, unrelated and duplicated data
- Different appearance of every frontend
- Maintenance very complex and expensive
- Difficulty in localizing and tracking issues

#### **BUSINESS Drawbacks**

- Difficulty in business adaptation
- Long time-to-market
- Difficulty in applying common rules and policies
- The vision of the clients is partial and ununified
- Difficulty in customer tracking
- Complexity to understand the behavior in every channel