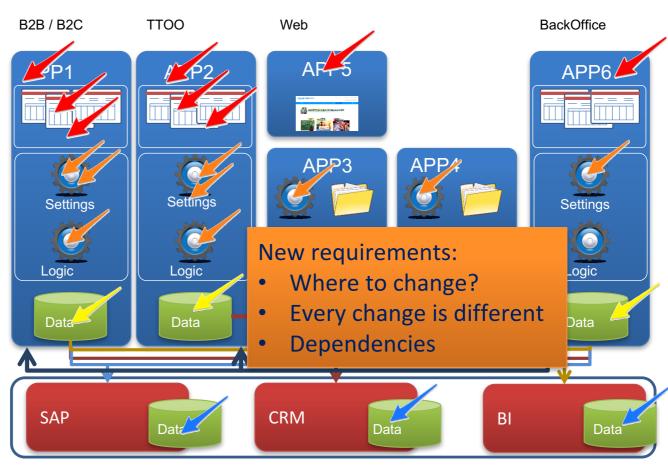

#### **Technology LIMITS the development of new business oportunities**

#### **TECHNICAL** drawbacks

- Monolithic applications with a lot of internal dependencies
- Separated applications
- Applications and duplicated logic
- Dispersed, unrelated and duplicated data
- Different appearance of every frontend
- Maintenance very complex and expensive
- Difficulty in localizing and tracking issues

#### **BUSINESS Drawbacks**

- Difficulty in business adaptation
- Long time-to-market
- Difficulty in applying common rules and policies
- The vision of the clients is partial and ununified
- Difficulty in customer tracking
- Complexity to understand the behavior in every channel

**Economic IMPACT on opportunity and effort made!** 