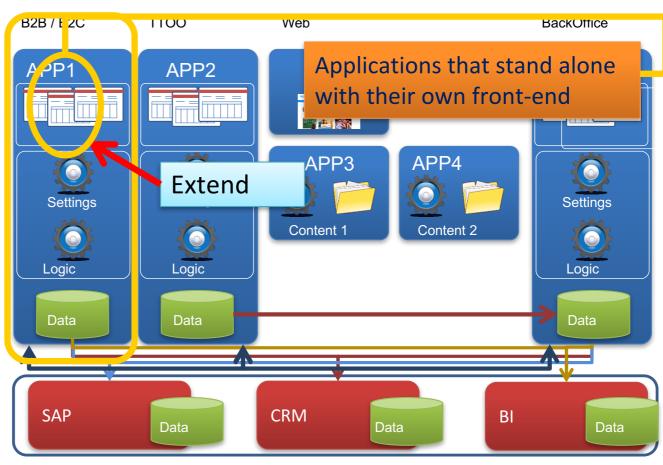

#### **Technology LIMITS the development of new business oportunities**

#### **TECHNICAL** drawbacks

- Monolithic applications with a lot of internal dependencies
- Separated applications
- Applications and duplicated logic
- Dispersed, unrelated and duplicated data
- Different appearance of every frontend
- Maintenance very complex and expensive
- Difficulty in localizing and tracking issues

#### **BUSINESS Drawbacks**

- Difficulty in business adaptation
- Long time-to-market
- Difficulty in applying common rules and policies
- The vision of the clients is partial and ununified
- Difficulty in customer tracking
- Complexity to understand the behavior in every channel