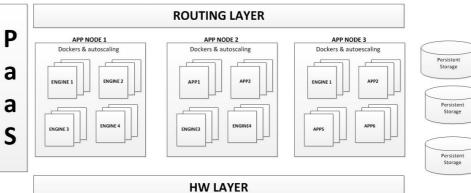

#### **TECHNOLOGY**

- SPA Angular4
- Microservices SpringBoot
- API Management CA API Management
- Monitoring with ELK (Elasticsearch, Logstash, Kibana) + Grafana
- Infrastructure Redhat Openshift (Docker + Kubernetes)

- From on premise to cloud on Amazon Web Services (aws)
- From virtual servers to containers (docker) with autoscaling
- From software installation to create & deliver the applications with continuous deployment

#### **MODELS APPLIED:**

- PaaS (Platform as a service): Red Hat Openshift Container Platform
- laaS (Infrastructure as a service): AWS
- SaaS (Software as a service): AWS

#### **INFRASTRUCTURE**

- Vertical & horizontal autoscaling
- Global & restricted Software versioning
- Hardware independence
- Supplier independence
- Tailor made environments
- Complete disaster recovery
- Reduction of mantenaince windows
- Complete monitoring