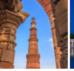

Hoy visitaremos tres lugares imprescindibles de la ciudad antigua, como son el Fuerte Rojo, la mezquita Jama Masjid y el Raj Ghat, el monumento memorial de Mahatma Gandhi. Después, un paseo en Rickshaw por la zona de Chandni Chowk, viendo sus tiendas, mercados y bazares. Tras almorzar en un restaurante local, visitaremos los lugares más emblemáticos de Nueva Delhi: el Qutub Minar, la Puerta de la India, el Palacio Presidencial, el Parlamento y el Templo de los Sikhs.