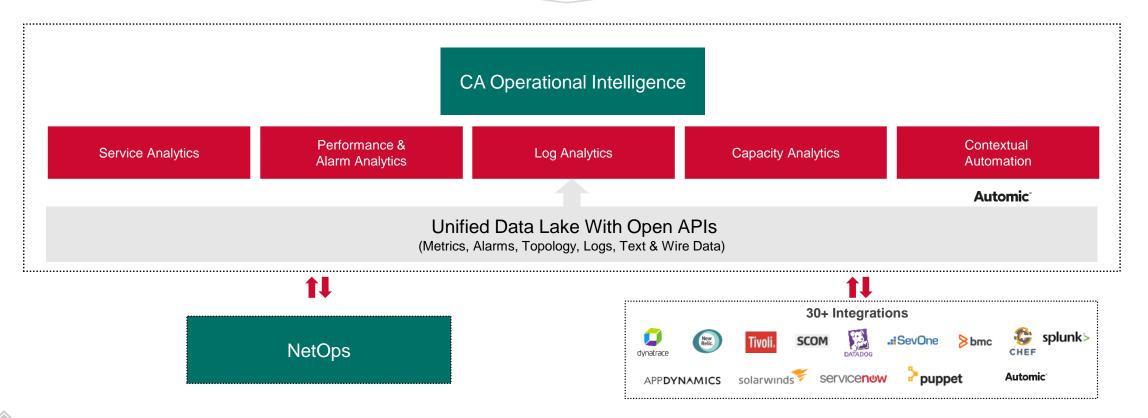

#### **NetOps + CA Operational Intelligence (On-Premise)**

BROADCOM<sup>®</sup>