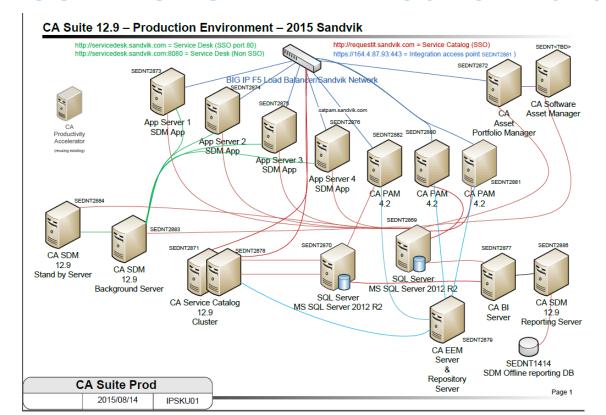

N SANDVIKEN SANDVIK IT

#### We support Sandvik wherever needed

Sandvik IT Services has approximately 900 employees, 500 of which are located in Sweden. Our coworkers can also be found in, for example, the US, Australia, Germany, South Africa, China and Russia. We are present in all major Sandvik countries and have coworkers in approximately 40 countries.

Our mission is to identify and understand business needs to deliver suitable and cost efficient IT solutions that add value to the Sandvik business and IT consumers in transformation and daily operations.



#### CA USER FORUM IN SANDVIKEN CURRENT VERSIONS

- CA SDM 12.6----12.9
- CA SM 12.8-----12.9
- CA PAM 3.1-----4.2
- CA PA R11-----12
- CA BI 3.1-----4.2
- CA ITAM 14.1



# CA USER FORUM IN SANDVIKEN CA SUITE UPGRADE PROJECT 2015





# CA USER FORUM IN SANDVIKEN SERVICE INTEGRATOR

- Main Objective for many years...challanging
- Sandvik Service Desk central role



# CA USER FORUM IN SANDVIKEN INTEGRATION BRIDGE WITH IBM





# CA USER FORUM IN SANDVIKEN GLOBAL SERVICE CATALOGS







# CA USER FORUM IN SANDVIKEN CA SDM FUTURE ADJUSTMENTS

- How should we remove Sandvik Customizations?
- How should the Tool adjustments be aligned with processs changes?



#### CA USER FORUM IN SANDVIKEN CA ITAM 14.1

- 14.1 ITAM installed in Dev within a POC project
- Read data from IBM/SCCM and TAD4D



#### CA USER FORUM IN SANDVIKEN CA PA

- Only some own Recordings
- Our Customized SDM views, makes it very hard to use the Content Packs
- CA PA not used as planned
- Future unclear



### CA USER FORUM IN SANDVIKEN CA ACCOUNTING