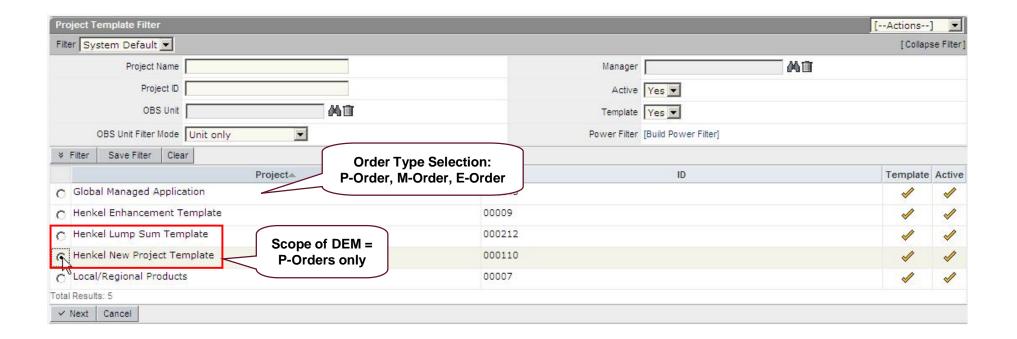

## Selection of Template: Project, Lump Sum, Enhancement or Maintenance

## Selection of Template: Project, Lump Sum, Enhancement or Maintenance

12