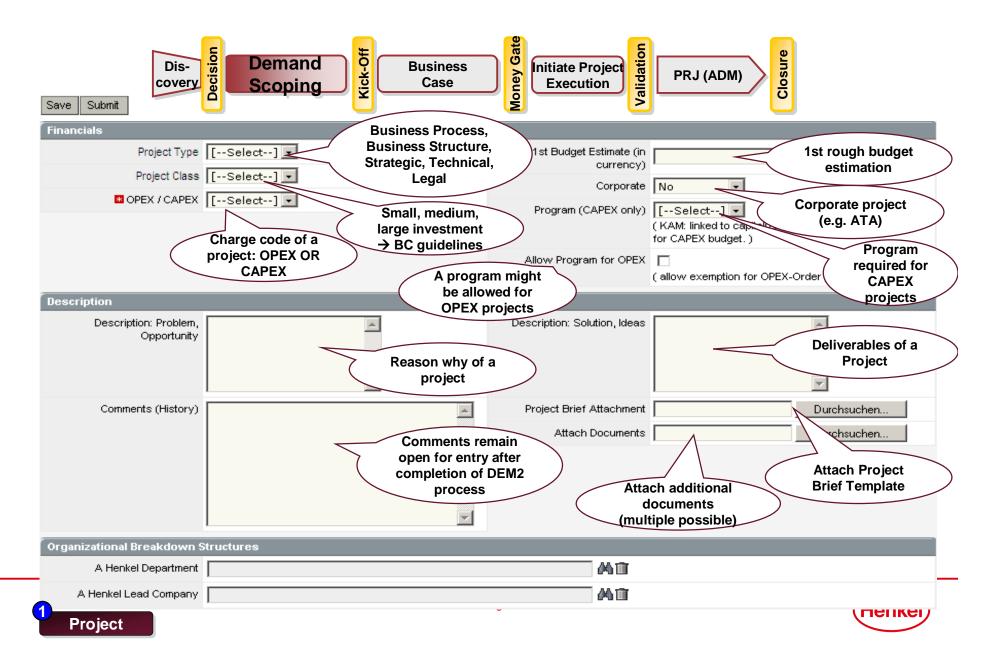

## **Demand Scoping (Winning Concept) (1/2)**

## Demand Scoping (Winning Concept) (2/2)