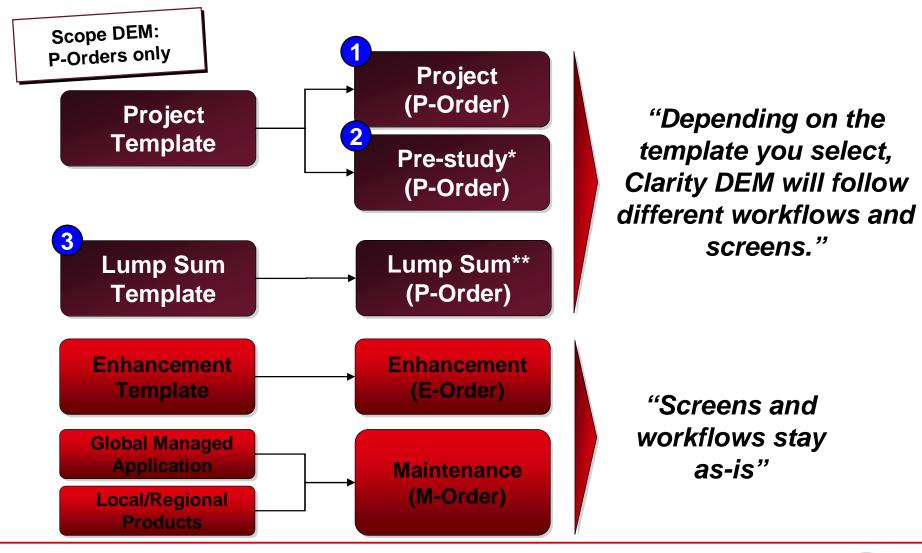

## Selection of Template: Project, Lump Sum, Enhancement or Maintenance

## Selection of Template: Project, Lump Sum, Enhancement or Maintenance

12