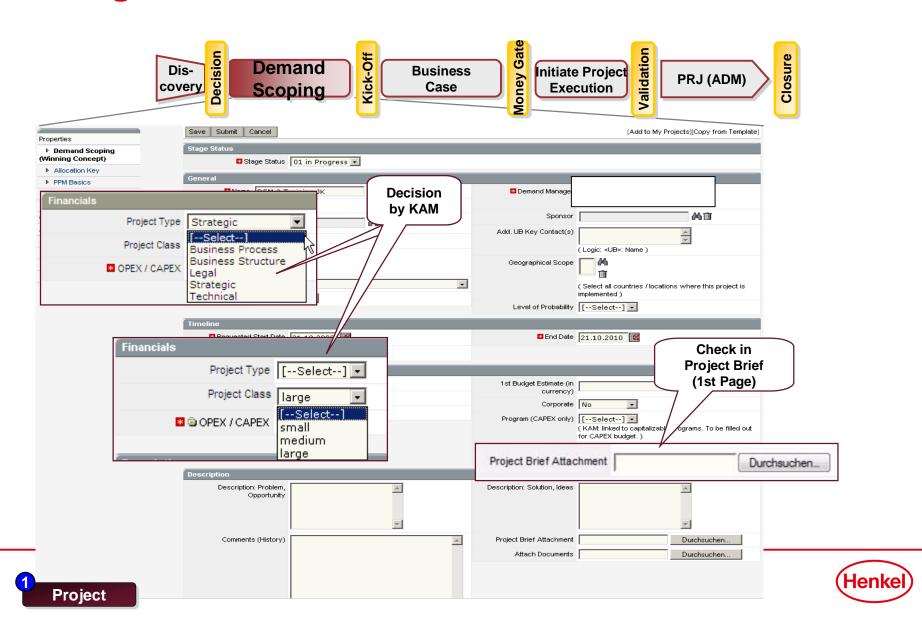

## **Demand Scoping (Winning Concept) (1/2)**

## Demand Scoping (Winning Concept) (2/2)

# **BC** Related Data in Clarity and when to update along the DEM Process