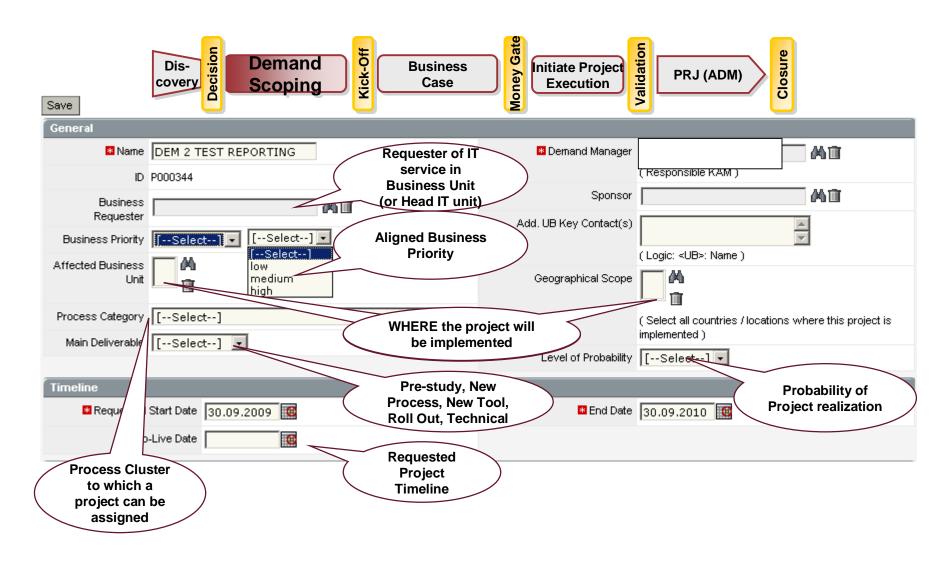

## **Demand Scoping (Winning Concept) (1/2)**

## Demand Scoping (Winning Concept) (2/2)