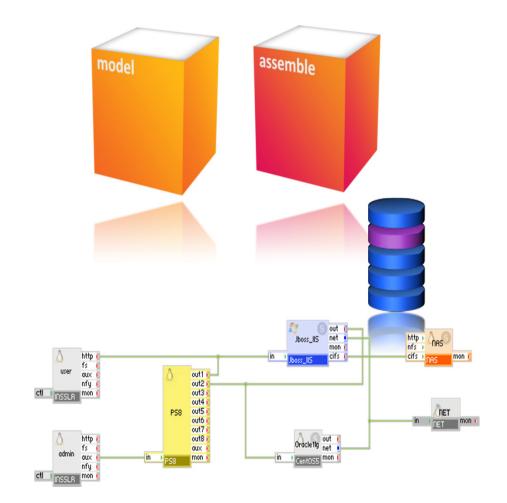

## Deploy the service to your own data center or a cloud service provider

### Deploy the service to your own data center or a cloud service provider