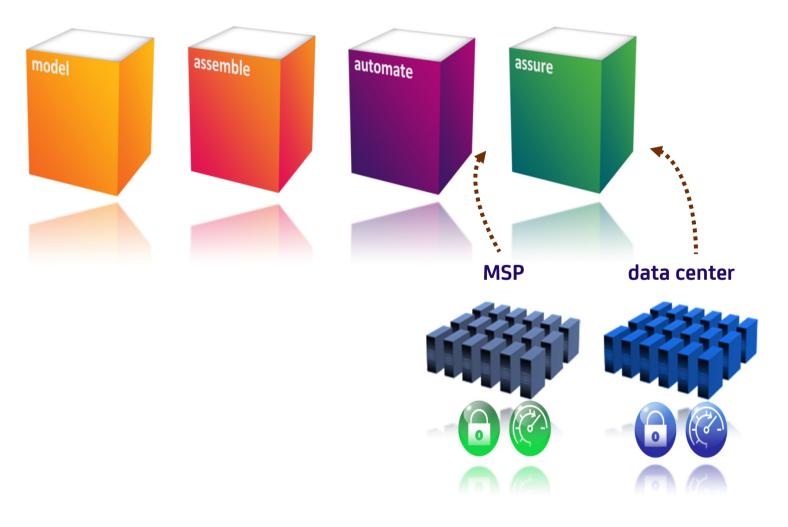

## Deploy the service to your own data center or a cloud service provider

### Deploy the service to your own data center or a cloud service provider

# Connect the embedded assurance and policy tools to your enterprise