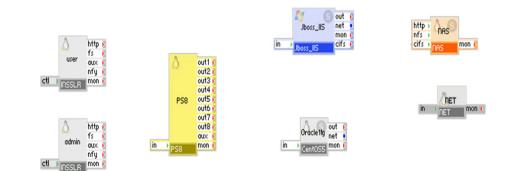

### Add infrastructure, management and security policies

### Store the service definition in a catalog