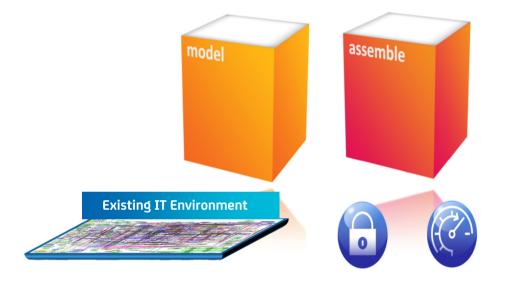

### Create a model of the service

## Deploy the service to your own data center or a cloud service provider

### Deploy the service to your own data center or a cloud service provider