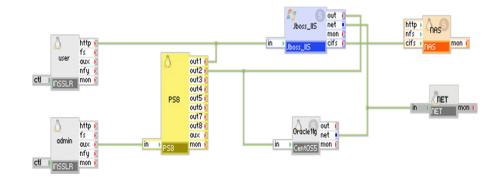

# Connect the embedded assurance and policy tools to your enterprise

### Control identities, access and information use throughout

### This is a business service platform