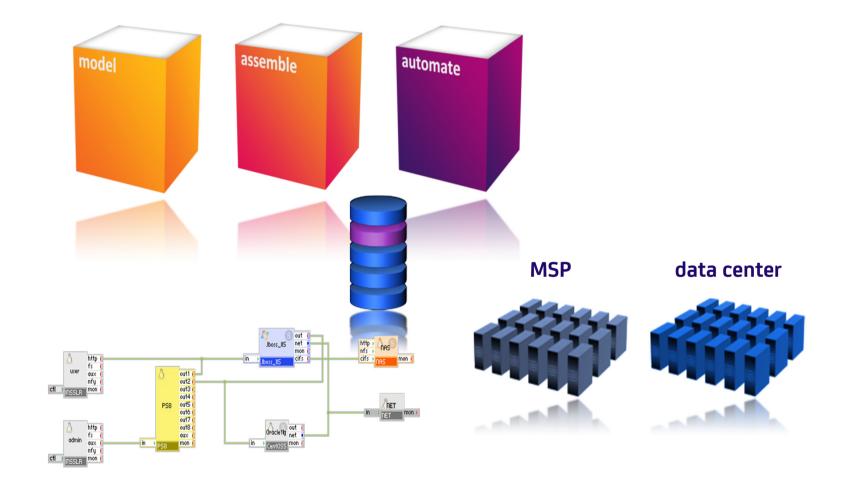

### Store the service definition in a catalog

## Deploy the service to your own data center or a cloud service provider

### Deploy the service to your own data center or a cloud service provider