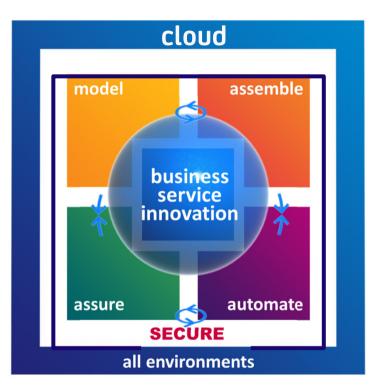

### Cloud is a delivery mechanism that moves customers towards a service centric environment

### IT CENTRIC

incremental transformation

### BUSINESS SERVICE CENTRIC

# Service Centric Environment

massive improvements

1) relevant security and management solutions

2) supporting cloudchoice with securityand management

3) service centricorchestrator andmanagement tools