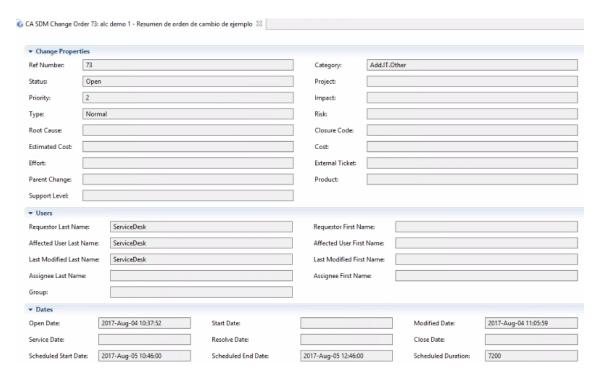

We have reviewed the database and We are almost certain that this attributes and values are not in ALC DB (vegas).

So In this use case What we are trying to achieve is:

Filter or search for ALC Objects (like projects) with remote record with some criteria in this "other" attributes (available from Remote record SDM form but not in ALC database)

## Ex:

- List ALC Projects with SDM Change Orders Type Normal
- List ALC Projects with SDM Change Order in category Add.IT.Other
- List ALC Projects with SDM Change Order with priority 2

And so on... this may include some custom SDM Change Order Fields, not available in the Remote Record Form.