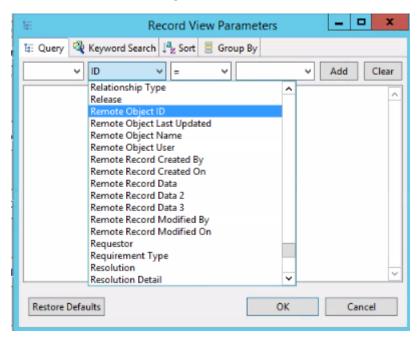

## **ALC Remote record Attributes**

We asume the only remote records attributes managed directly by ALC are this attributes available in the record navigator (Those who start with remote)

Based con remote record referece for SDM we can view other attributes directly form SDM like:

We have reviewed the database and We are almost certain that this attributes and values are not in ALC DB (vegas).

So In this use case What we are trying to achieve is:

Filter or search for ALC Objects (like projects) with remote record with some criteria in this "other" attributes (available from Remote record SDM form but not in ALC database)