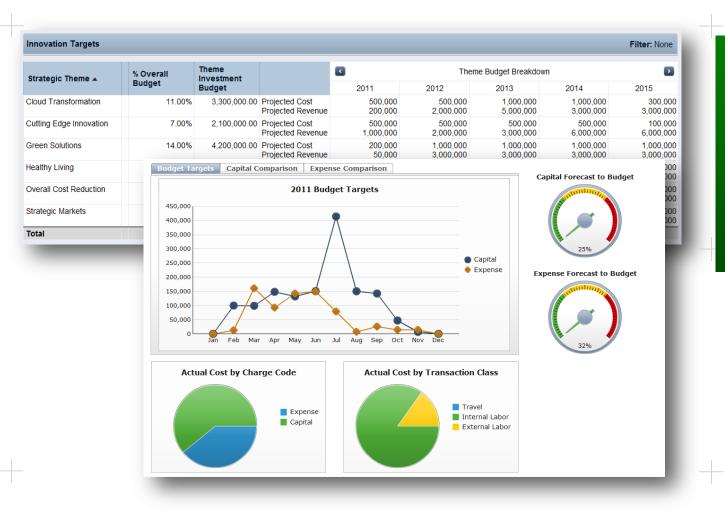

## • Define strategy & goals

• Instantly review performance against targets

#### Analyze the strategic alignment of the innovation portfolio