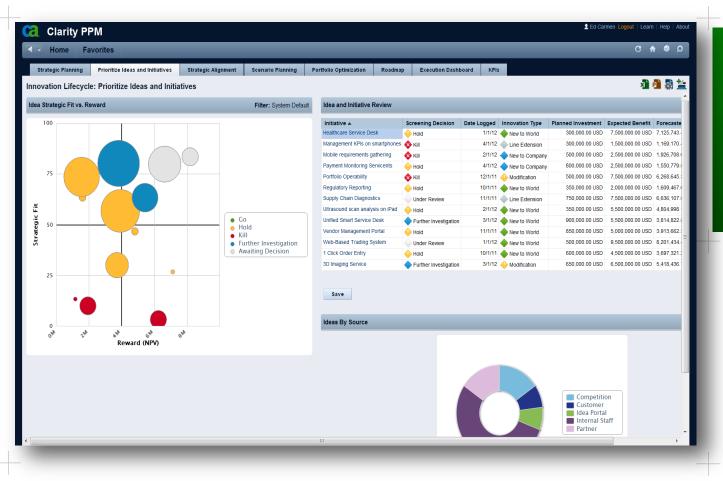

# challenge 3: deciding on the best innovation initiatives to invest in

"Innovation ... comes from saying no to 1,000 things to make sure we don't get on the wrong track or try to do too much... but it's only by saying no that you can concentrate on the things that are really important."

Steve Jobs

#### Objectively compare and rank initiatives

 Perform "what-if" analysis to determine optimum portfolio mix