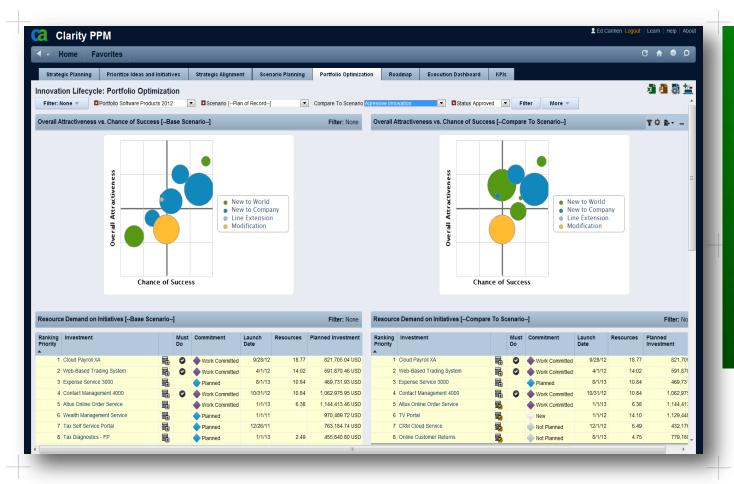

# challenge 6: maximizing value delivered from often scarce resources

- Where are the resource constraints?
- Are our best resources working on the highest value opportunities?
- What would be the impact on ROI of delaying an initiative?

• Dynamically assess the resource situation

- Utilize what-if analysis to optimize resource pipeline planning
- Prioritize right resources to work on right initiatives