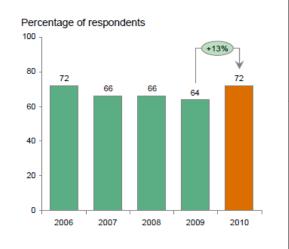

#### innovation is important...but success is mixed

#### Innovation as a Top 3 strategic priority higher than previous years

8