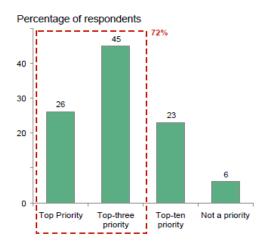

#### Where does innovation rank among your companies strategic priorities?

Source: Innovation 2010 BusinessWeek/BCG Survey Results

#### Innovation as a Top 3 strategic priority higher than previous years

8