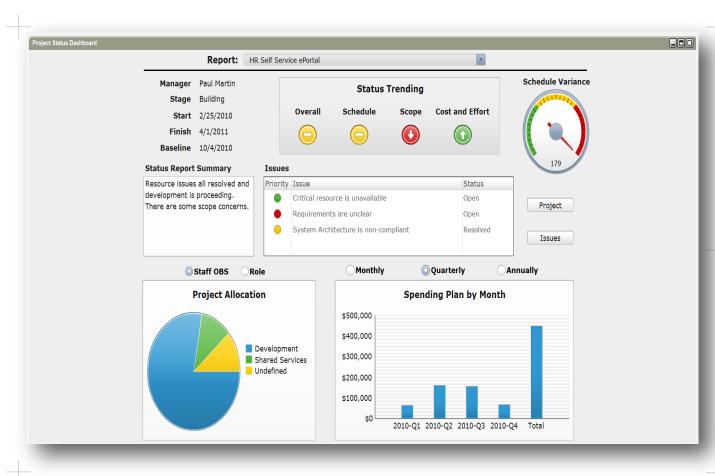

# challenge 7: successfully delivering the right innovations at the right time

- How to manage complex mix of programs, projects & resources?
- How to get realtime visibility
  when
  information is
  held in many
  places ?

 Enable your teams to utilize different development methodologies

- Better propagate best practices
- Capture lessons learned

- Monitor progress against plan
- Understand the status of projects delivering innovation
- Have more flexibility to adapt to changing business conditions