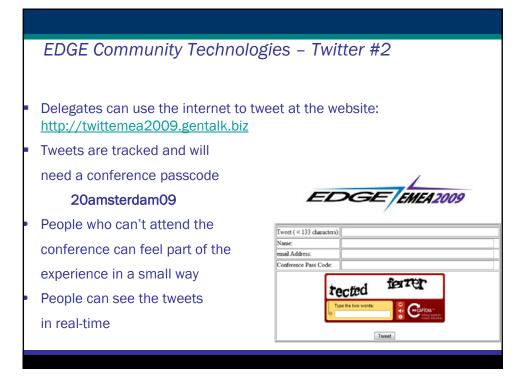

| Resource                       | URL                                                                                                                                                                                                                |
|--------------------------------|--------------------------------------------------------------------------------------------------------------------------------------------------------------------------------------------------------------------|
| Post photos/pictures to Flickr | edgephotos@gentalk.biz (email)                                                                                                                                                                                     |
| View Flickr Photos             | http://www.flickr.com/photos/edgeusergroup                                                                                                                                                                         |
| Flickr RSS Feed                | http://api.flickr.com/services/feeds/photos_public.gne?id=42171352@N02⟨=en-us&format=rss_200                                                                                                                       |
| EDGE Wiki                      | http://www.edgeusergroup.org/wiki                                                                                                                                                                                  |
| Post Tweets in real-time       | http://twittemea2009.gentalk.biz                                                                                                                                                                                   |
| View Twitter Feed              | http://twitter.gentalk.biz                                                                                                                                                                                         |
| LinkedIn Group                 | http://www.linkedin.com/groupInvitation?gid=139800&sharedKey=266156249045                                                                                                                                          |
| Twitter                        | http://twitter.com/EDGEUSERGROUP<br>http://twitter.com/edgeueate2009<br>http://twitter.com/edgeueate2009<br>http://twitter.com/edgeueac2009<br>http://twitter.com/edgeueac2009<br>http://twitter.com/cd_geueac2009 |
| Gen Village in Second Life     | http://genvillage.gentalk.biz                                                                                                                                                                                      |
|                                | EDGE EMEA200<br>October 11-13, 200<br>Amsterdam                                                                                                                                                                    |