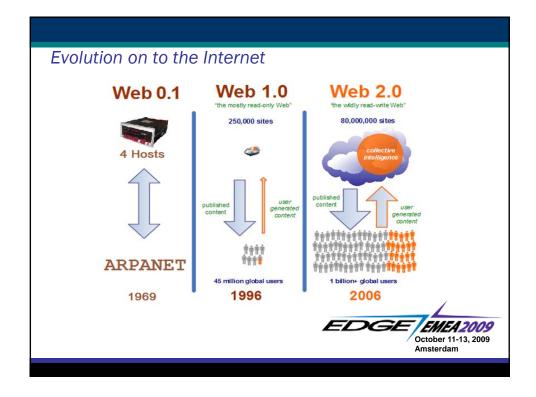

| Resource                       | URL                                                                                                                                                                                                                |
|--------------------------------|--------------------------------------------------------------------------------------------------------------------------------------------------------------------------------------------------------------------|
| Post photos/pictures to Flickr | edgephotos@gentalk.biz (email)                                                                                                                                                                                     |
| View Flickr Photos