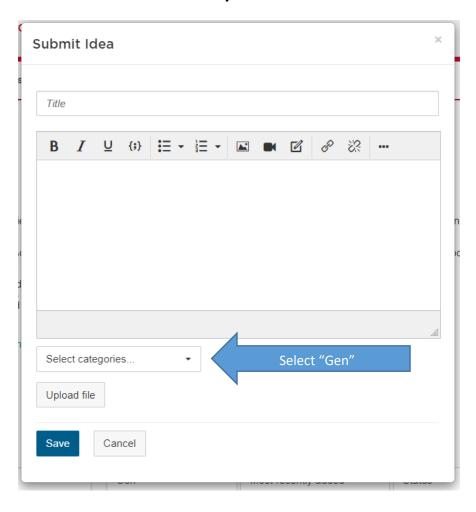

## How to submit a Community IDEA for Gen

- Go to the IDEAS section in your Broadcom Community site. <a href="https://community.broadcom.com/ideation/allideas?Page=1&CategoryKeys=71fe8ebb-feb6-4502-9027-713351a608fa&StatusKeys=&Sort=MostRecent">https://community.broadcom.com/ideation/allideas?Page=1&CategoryKeys=71fe8ebb-feb6-4502-9027-713351a608fa&StatusKeys=&Sort=MostRecent</a>
- 2. Select "Add".
- 3. Fill in the form. Include a title, description with business need, select "Gen" for the category.
- 4. Click "Save" to submit your idea.
  - a. If this is your first Idea ever, the community admin may have to approve you idea.
  - b. The Product Owner will review your idea within 30 days, share to the Gen EDGE Community, and update the status to "Ready for Voting". For more about the process, check out the documents on the Ideas home page.