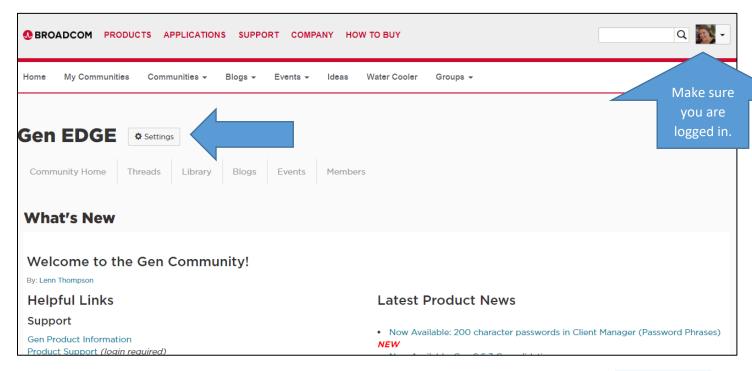

## **How to update your community NOTIFICATION settings**

- 1. Go to Gen EDGE Community here:
  - $\frac{https://community.broadcom.com/mainframesoftware/communities/communityhomeblogs?CommunityKey=4\\182c217-4789-4997-8f22-87de25983f6e$
- 2. Click "Settings"
  - a. You must be logged in to the Broadcom Community site. After you "JOIN" the Gen EDGE Community, you will have the "Settings" button.
- 3. Click "Manage Notifications"
- 4. Scroll down to "Notification Settings"
- 5. Select the frequency for which you would like to receive emails. You can also click within a column to toggle on/off the inclusion of Gen EDGE in your Community summary.