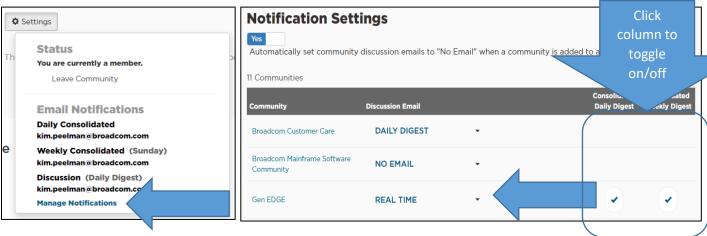

## **How to update your community NOTIFICATION settings**

- 1. Go to Gen EDGE Community here:
  - $\frac{https://community.broadcom.com/mainframesoftware/communities/communityhomeblogs?CommunityKey=4\\182c217-4789-4997-8f22-87de25983f6e$
- 2. Click "Settings"
  - a. You must be logged in to the Broadcom Community site. After you "JOIN" the Gen EDGE Community, you will have the "Settings" button.
- 3. Click "Manage Notifications"
- 4. Scroll down to "Notification Settings"
- 5. Select the frequency for which you would like to receive emails. You can also click within a column to toggle on/off the inclusion of Gen EDGE in your Community summary.