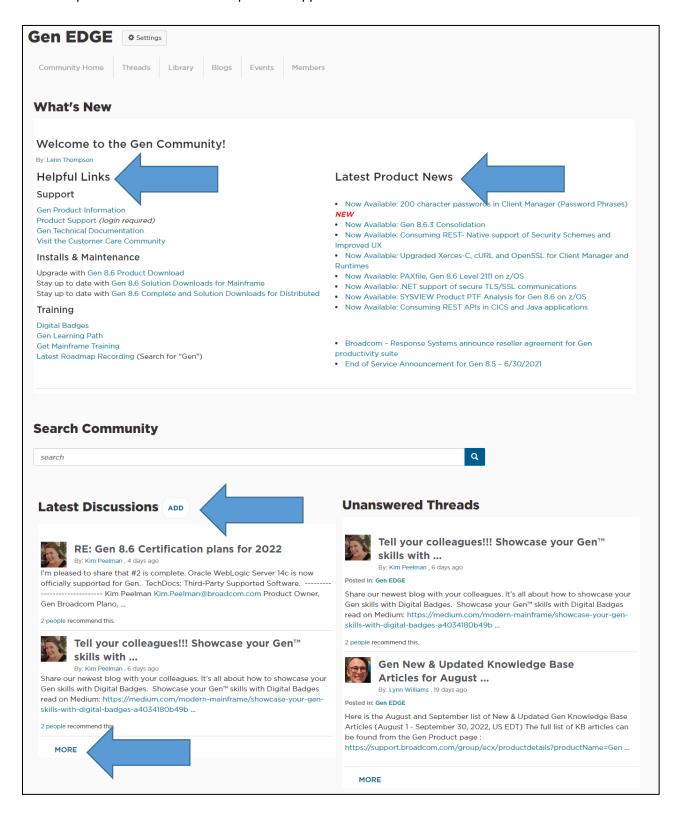

## How to get the most from your Gen EDGE Community

- 1. Watch for email notifications sharing when there is activity in the Gen EDGE Community. There is valuable information like enhancement announcements, roadmap plans, invitations to demos and requirement reviews, news, and more.
- 2. Post your own threads to get input from others in the Gen EDGE Community.
- 3. Find helpful links to education and product support resources.