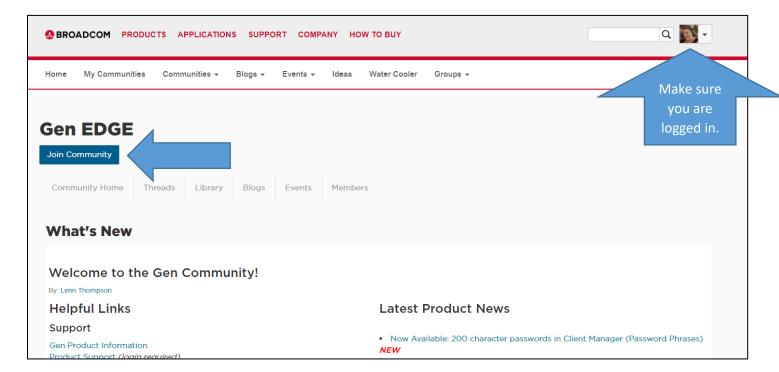

## **How to JOIN the Gen EDGE Community**

- Go to Gen EDGE Community here: <a href="https://community.broadcom.com/mainframesoftware/communities/communityhomeblogs?CommunityKey=4">https://community.broadcom.com/mainframesoftware/communities/communityhomeblogs?CommunityKey=4</a>
  <a href="https://communityhomeblogs?CommunityKey=4">https://community.broadcom.com/mainframesoftware/communities/communityhomeblogs?CommunityKey=4</a>
  <a href="https://communityhomeblogs?CommunityKey=4">https://communityhomeblogs?CommunityKey=4</a>
  <a href="https://communityhomeblogs?CommunityKey=4">https://communityhomeblogs?CommunityKey=4</a>
  <a href="https://communityhomeblogs?CommunityKey=4">https://communityhomeblogs?CommunityKey=4</a>
  <a href="https://communityhomeblogs?Communityhomeblogs?Communityhomeblogs?Communityhomeblogs?Communityhomeblogs?Communityhomeblogs?Communityhomeblogs?Communityhomeblogs?Communityhomeblogs?Communityhomeblogs?Communityhomeblogs?Communityhomeblogs?Communityhomeblogs?Communityhomeblogs?Communityhomeblogs?Communityhomeblogs?Communityhomeblogs?Communityhomeblogs?Communityhomeblogs?Communityhomeblogs?Communityhomeblogs?Communityhomeblogs?Communityhomeblogs?Communityhomeblogs?Communityhomeblogs?communityhomeblogs?Communityhomeblogs?Communityhomeblogs?Communityhomeblogs?communityhomeblogs?communityhomeblogs?communityhomeblogs?communityhomeblogs?communityhomeblogs?communityhomeblogs?communityhomeblogs?communityhomeblogs?communityhomeblogs?communityhomeblogs?communityhomeblogs?communityhomeblogs?communityhomeblogs?communityhomeblogs?communityhomeblogs?communityhomeblogs?communityhomeblogs?communityhomeblogs?communityhomeblogs?communityhomeblogs?communityhomeblogs?communityhomeblogs?communityhomeblogs?communityhomeblogs?communityhomeblogs?communityhomeblogs?communityhomeblogs?communityhomeblogs?communityhomeblogs?communityhomeblogs?communityhomeblogs?communityhomeblogs?communityhomeblogs?communityhomeblogs?communityhomeblogs?communityhomeblogs?communityhomeblogs?communityhomeblogs?communityhomeb
- 2. Click the JOIN button.
  - a. You must be logged in to the Broadcom Community site.
- 3. You will be offered Community Notification settings. Select "Include" and frequency of Real Time or Daily.
- 4. Click "Yes join the community".