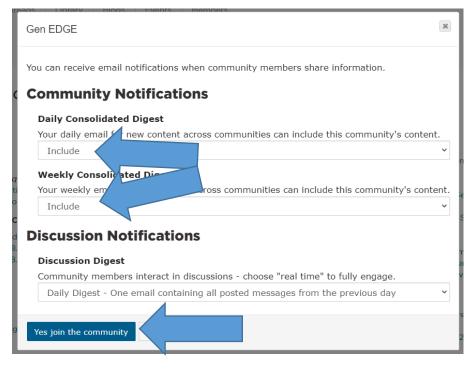

## **How to JOIN the Gen EDGE Community**

- Go to Gen EDGE Community here: <a href="https://community.broadcom.com/mainframesoftware/communities/communityhomeblogs?CommunityKey=4">https://community.broadcom.com/mainframesoftware/communities/communityhomeblogs?CommunityKey=4</a>
  <a href="https://communityhomeblogs?CommunityKey=4">https://community.broadcom.com/mainframesoftware/communities/communityhomeblogs?CommunityKey=4</a>
  <a href="https://communityhomeblogs?CommunityKey=4">https://communityhomeblogs?CommunityKey=4</a>
  <a href="https://communityhomeblogs?CommunityKey=4">https://communityhomeblogs?CommunityKey=4</a>
  <a href="https://communityhomeblogs?CommunityKey=4">https://communityhomeblogs?CommunityKey=4</a>
  <a href="https://communityhomeblogs?Communityhomeblogs?Communityhomeblogs?Communityhomeblogs?Communityhomeblogs?Communityhomeblogs?Communityhomeblogs?Communityhomeblogs?Communityhomeblogs?Communityhomeblogs?Communityhomeblogs?Communityhomeblogs?Communityhomeblogs?Communityhomeblogs?Communityhomeblogs?Communityhomeblogs?Communityhomeblogs?Communityhomeblogs?Communityhomeblogs?Communityhomeblogs?Communityhomeblogs?Communityhomeblogs?Communityhomeblogs?Communityhomeblogs?Communityhomeblogs?communityhomeblogs?Communityhomeblogs?Communityhomeblogs?Communityhomeblogs?communityhomeblogs?communityhomeblogs?communityhomeblogs?communityhomeblogs?communityhomeblogs?communityhomeblogs?communityhomeblogs?communityhomeblogs?communityhomeblogs?communityhomeblogs?communityhomeblogs?communityhomeblogs?communityhomeblogs?communityhomeblogs?communityhomeblogs?communityhomeblogs?communityhomeblogs?communityhomeblogs?communityhomeblogs?communityhomeblogs?communityhomeblogs?communityhomeblogs?communityhomeblogs?communityhomeblogs?communityhomeblogs?communityhomeblogs?communityhomeblogs?communityhomeblogs?communityhomeblogs?communityhomeblogs?communityhomeblogs?communityhomeblogs?communityhomeblogs?communityhomeblogs?communityhomeblogs?communityhomeblogs?communityhomeblogs?communityhomeblogs?communityhomeb
- 2. Click the JOIN button.
  - a. You must be logged in to the Broadcom Community site.
- 3. You will be offered Community Notification settings. Select "Include" and frequency of Real Time or Daily.
- 4. Click "Yes join the community".