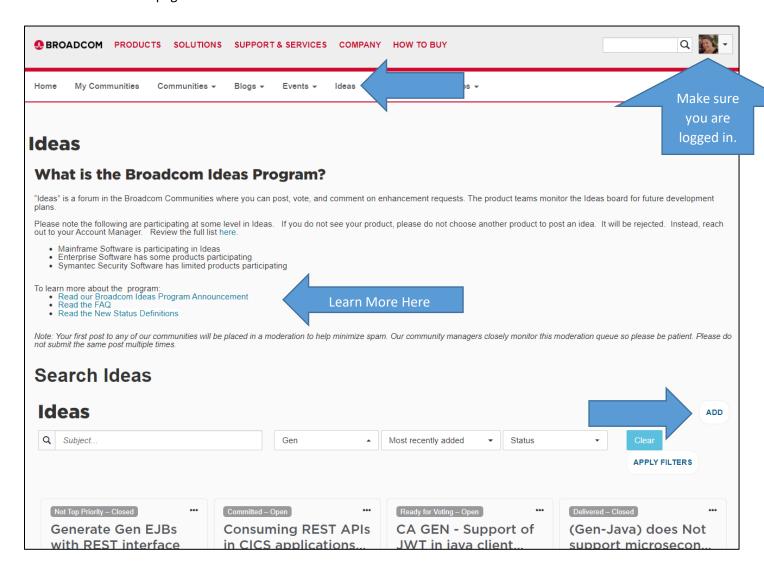

## How to submit a Community IDEA for Gen

- Go to the IDEAS section in your Broadcom Community site. <a href="https://community.broadcom.com/ideation/allideas?Page=1&CategoryKeys=71fe8ebb-feb6-4502-9027-713351a608fa&StatusKeys=&Sort=MostRecent">https://community.broadcom.com/ideation/allideas?Page=1&CategoryKeys=71fe8ebb-feb6-4502-9027-713351a608fa&StatusKeys=&Sort=MostRecent</a>
- 2. Select "Add".
- 3. Fill in the form. Include a title, description with business need, select "Gen" for the category.
- 4. Click "Save" to submit your idea.
  - a. If this is your first Idea ever, the community admin may have to approve you idea.
  - b. The Product Owner will review your idea within 30 days, share to the Gen EDGE Community, and update the status to "Ready for Voting". For more about the process, check out the documents on the Ideas home page.