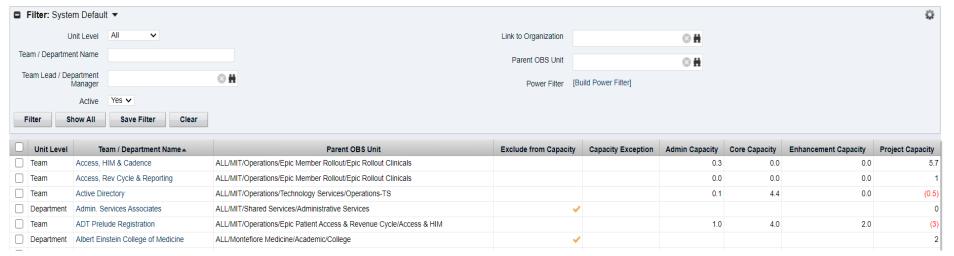

## Online Department and Team Capacity

### <u>Custom Portlet – Snapshot of Department and Team Capacity</u>

| Organization Name∡ | Department Name                   | Departmer<br>Manager  |                     |             |           | thly Core<br>pacity | Monthly Enhancement<br>Capacity |                          | Monthly Project<br>Capacity        | Monthly Total<br>Capacity      | Employee<br>Count         | Open Approved<br>Count |                           | Consultant<br>Count |
|--------------------|-----------------------------------|-----------------------|---------------------|-------------|-----------|---------------------|---------------------------------|--------------------------|------------------------------------|--------------------------------|---------------------------|------------------------|---------------------------|---------------------|
| Clinical Systems   | Enterprise Tools and Processes    |                       | 2020-05             | 0.          | .7        | 15.3                |                                 | 4.8                      | (8.0)                              | 2                              | 0 1                       | 9                      | 1                         |                     |
| Totals             |                                   |                       |                     | 0.          | .7        | 15.3                |                                 | 4.8                      | (8.0)                              | 2                              | 0 1                       | 9                      | 1                         |                     |
|                    |                                   |                       |                     |             |           |                     |                                 |                          |                                    |                                |                           |                        | Displayi                  | ing 1 - 1 of 1      |
| O Snapshot Team    | Capacity                          |                       |                     |             |           |                     |                                 |                          |                                    |                                |                           |                        |                           | ú                   |
| Organization Name▲ | Department Name                   | Department<br>Manager | Team                | Name        | Team Lead |                     | Monthly Admin<br>Capacity       | Monthly Core<br>Capacity | Monthly<br>Enhancement<br>Capacity | Monthly<br>Project<br>Capacity | Monthly Total<br>Capacity | Employee<br>Count      | Open<br>Approved<br>Count | Consultar<br>Count  |
| Clinical Systems   | Enterprise Tools and Processes    |                       | Apple Product Suppo | ort & Dev   |           | 2020-05             | 0.2                             | 6                        | 1.5                                | (0.7)                          | 7                         | 7                      |                           | 1                   |
| Clinical Systems   | Enterprise Tools and Processes    |                       | PMO                 |             |           | 2020-05             | 0.2                             | 5                        | 0.4                                | 0.4                            | б                         | 5                      |                           | 0                   |
| Clinical Systems   | Enterprise Tools and Processes    |                       | Service Management  | t Solutions |           | 2020-05             | 0.2                             | 3.7                      | 1.5                                | (0.4)                          | 5                         | 5                      |                           | 0                   |
|                    | Enterprise Tools and Processes    |                       | Web Development     |             |           | 2020-05             | 0.1                             | 0.6                      | 1.4                                | (0.1)                          | 2                         | 2                      |                           | 0                   |
| Olinical Systems   | Enterprise 100/3 tilla 1 10003303 |                       |                     |             |           |                     |                                 |                          |                                    |                                |                           |                        |                           |                     |

- Maintain Team Capacity for Admin, Core, and Enhancement in Clarity
- Project Capacity is calculated by the Clarity system based on headcount
- Project Capacity can be calculated based on Employee, Consultants and Open Positions or any combination