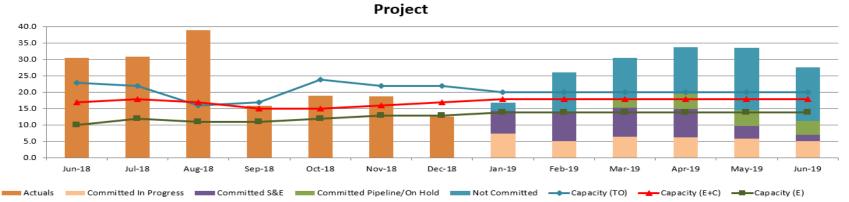

|                                 |                          |                                    |                                |                           |                        |                           |                     |

- Maintain Team Capacity for Admin, Core, and Enhancement in Clarity
- Project Capacity is calculated by the Clarity system based on headcount
- Project Capacity can be calculated based on Employee, Consultants and Open Positions or any combination



## PMO Updates

## **Automated Capacity and Demand Report**



Process to update Department and Team after Re-Org

Report creation time is Hours instead of Days

Can rerun during the month for updated demand

Open Positions in Clarity – Updated Monthly from HCM



## Team Capacity and Demand Chart





## Questions