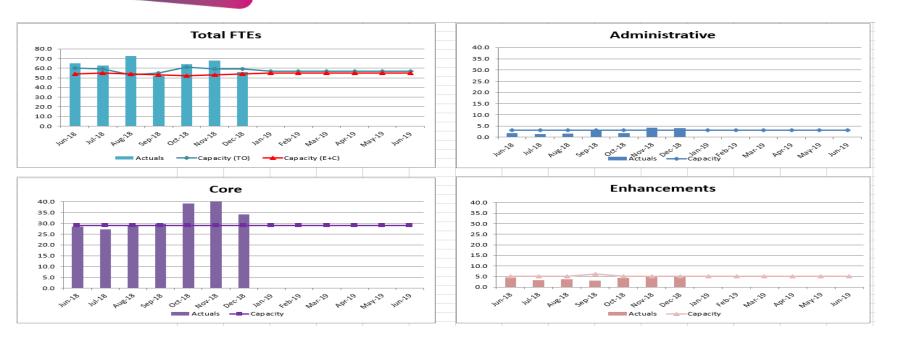

|                                 |                          |                                    |                                |                           |                        |                           |                     |

- Maintain Team Capacity for Admin, Core, and Enhancement in Clarity
- Project Capacity is calculated by the Clarity system based on headcount
- Project Capacity can be calculated based on Employee, Consultants and Open Positions or any combination



## PMO Updates

## **Automated Capacity and Demand Report**



Process to update Department and Team after Re-Org

Report creation time is Hours instead of Days

Can rerun during the month for updated demand

Open Positions in Clarity – Updated Monthly from HCM



## Team Capacity and Demand Chart





## Questions