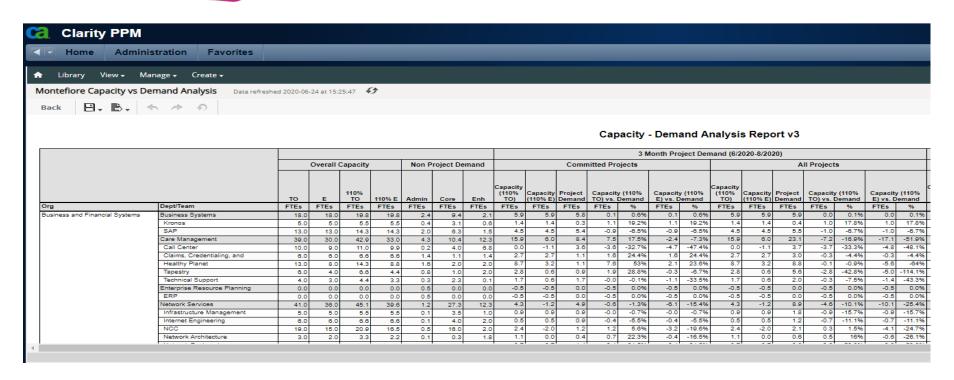

## **Automated Capacity and Demand Report**

Process to update Department and Team after Re-Org

Report creation time is Hours instead of Days

Can rerun during the month for updated demand

Open Positions in Clarity – Updated Monthly from HCM